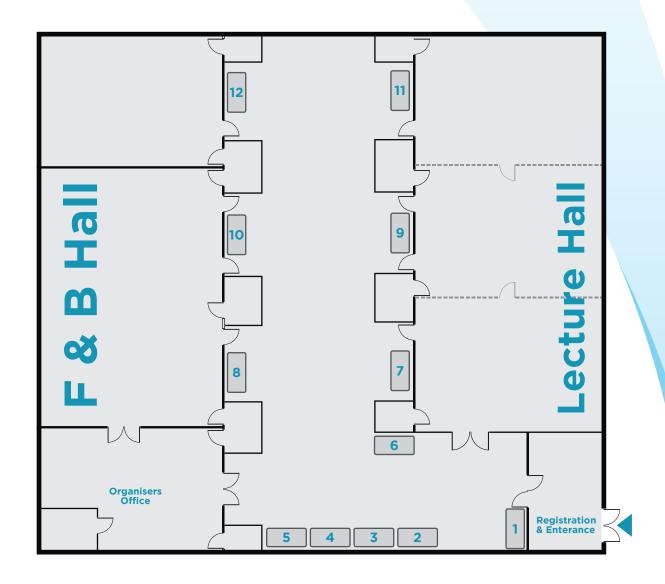

HIBIT FLOOR PLAN**

NYSORA reserves the right to add or remove booths, if necessary.

#### **EXHIBITOR REGISTRATION**

All exhibitors are required to be registered and will receive a name badge

Additional exhibitor badges are \$250 per person

#### **EXHIBIT SPACE INCLUDES**

One 3x2m Shell scheme exhibit Space
2 Complimentary Exhibitor badges
Access to scheduled meal functions
Company Name listed in onsite
program material

#### **EXHIBIT SCHEDULE**

#### **Set Up**

Thursday, March 18 **08:00-11:00** 

#### **Exhibits Opening time**

Thursday , March 18 11:30 - 16:30 Friday, March 19 07:30 - 16:30 Saturday , March 20 07:30 - 15:15

Exhibits are open and available during these times. However, most traffic will be experienced during lunch & coffee break times

## EXHIBIT HALL FLOOR PLAN





## SUPPORT OPPORTUNITIES

#### ALL SUPPORTING OPPORTUNITIES INCLUDE

- Acknowledgement in onside guide/ support and exhibition section
- Supporters' logo on meeting website

#### INDUSTRY SUPPORTED SATELLITE SESSION - FRIDAY 12:30-13:15 \$5,000.00

Any educational session directly inluenced, organized, or financed by industry will be considered an industry supported satellite session. These sessions will not offer CME Credit. The proposed topics and speakers must be approved by NYSORA. NYSORA will review the application for informational purposes to ensure topic aligns with meeting subject m atter.

- 45 minutes Industry supported satellite session will be clearly indicated as: "Non-CME industry sponsored symposium"
- Lecture theater including screen, projector and technician.
- Detail